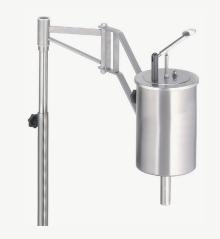

### Waffle Dispenser

Waffle Mix Dispenser for use with a Waffle Maker. Made from food grade stainless steel, it is easy to clean and hard wearing.

Convenient dough-dispenser, for baking without making a mess.

NET WEIGHT: 18KG