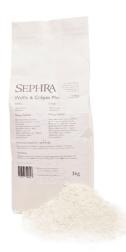

### Waffle Ready Mix - 3Kg Bag

Bake your lolly waffles directly in front of your customers in a time of as little as one minute. With the easy-to-use 'Waffle Ready Mix' : Just mix it with water and you'll have delicious waffles your customers just cant get enough of.

MAKES APPROX. 75 WAFFLES. NET WEIGHT: 3KG DIMENSIONAL SHIPPING WEIGHT: 3KG