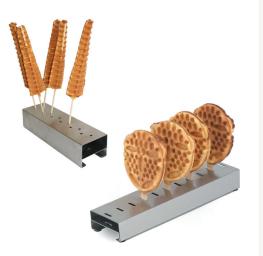

#### **Table Stands for Waffles**

With these stainless steel table stands you can display your ready to serve waffles in an appealing manner.

These table stands have spacing to hold upto twelve waffles, and with your machine able to churn out four waffles a minute, your business will never be short of sweet tasting treats.