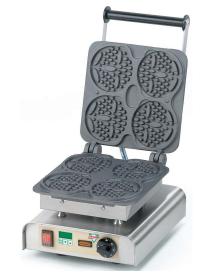

## **Bear Shaped Waffle Maker**

### **Commercial Waffle Maker**

The new waffle on a stick Bear Shaped Waffle Maker is a real eyecatcher for any domestic event or business. Creating four waffles every minute, supported by the flavour and smell of freshly baked waffles, it is a real crowd pleaser.

### SPECIFICATIONS

STAINLESS STEEL CASING COATED PLATES CE, ROHS CERTIFIED WEEE DE61709673 MAKES 2 WAFFLES ON A STICK THERMOSTAT 50-300°C 230V / 2,2 KW DIGITAL TIMER PILOT LIGHT FIXED PLATE - BAKING PLATES CANNOT BE CHANGED I YEAR LIMITED WARRANTY